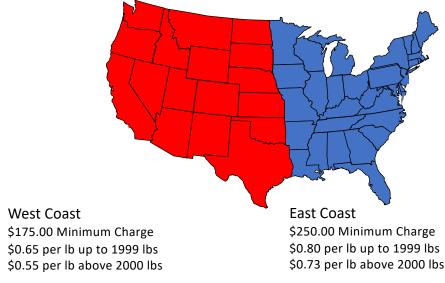

- ✓ Rates are applied per Bill of Lading
- ✓ International, HI & AK shipments are by quote only
- ✓ Must ship by July 18<sup>th</sup>, 2022 for rates to apply ✓ RG Logistics shipping rates include the drayage cost