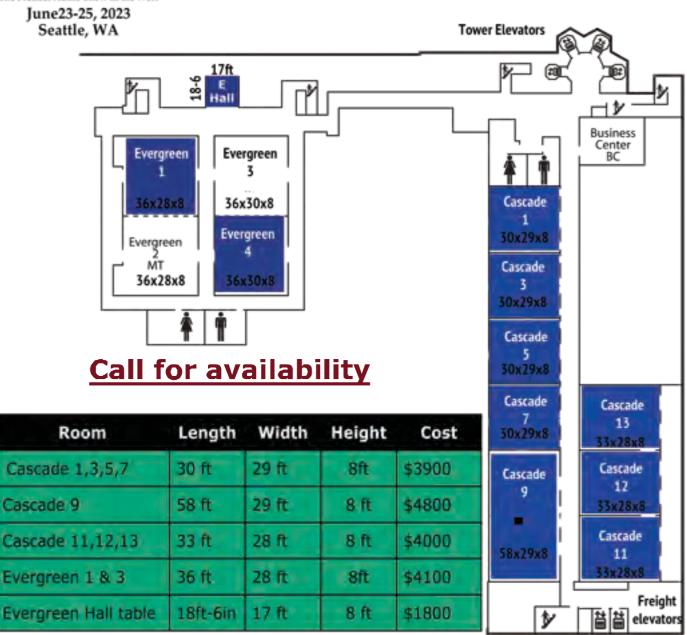

|--------|--------|
| Grand Ballroom 2                    | 60 ft  | 65 ft | 14 ft  | \$5900 |
| NW Ballroom 1                       | 40 ft  | 50 ft | 13 ft  | \$5100 |
| NW Ballroom 3                       | 40 ft  | 50 ft | 13 ft  | \$5100 |
| Marketplace Booth 1 -18             | 10 ft  | 10 ft |        | \$750  |
| Marketplace Booth<br>Center Section | 10ft   | 10ft  |        | \$800  |
| HeadZone Booth                      | 10 ft  | 10 ft |        | \$750  |
| Lobby 1                             | 17 ft  | 11 ft |        | \$1900 |
| Lobby 2                             | 17 ft  | 11 ft |        | \$1900 |



### PacificAudioFest.com **June 23-25, 2023 Rate Sheet** 2nd Floor Meeting Rooms

Sales@PacificAudioFest.com - 360.312.3604

The Premier Audio Show in the West June23-25, 2023





# PacificAudioFest.com June 23-25, 2023 Rate Sheet 13th Floor suites and showrooms sales@PacificAudioFest.com ~ 360.312.3604

| Room                                    | Length     | Width      | Height     | Cost   |
|-----------------------------------------|------------|------------|------------|--------|
| Standard Rooms<br>1357, 1367, 1371      | 14 ft-4in  | 20 ft- 4in | 8ft - 3in  | \$3350 |
| Presidential Suites<br>1360, 1363, 1370 | 29 ft      | 19 ft      | 8 ft - 3in | \$5950 |
| Corner Suites 1351                      | 14 ft      | 21 ft      | 8 ft - 3in | \$4400 |
| Corner Suites 1352                      | 15 ft      | 21 ft      | 8 ft - 3in | \$4400 |
| Corner Suites<br>1375, 1376             | 14ft - 6in | 20 ft -6in | 8 ft - 3in | \$4400 |
| Suite 1364