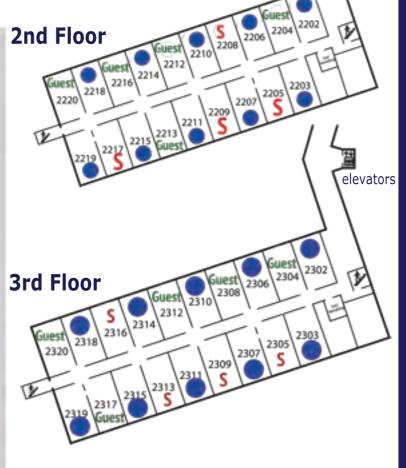

2104,2105,2107,2108,2111,2112,2115,2116,2119,2120 2202,2203,2206,2207,2210,2211,2214,2215,2218,2219 2302,2303,2306,2307,2310,2311,2314,2315,2318,2319

2109

elevators