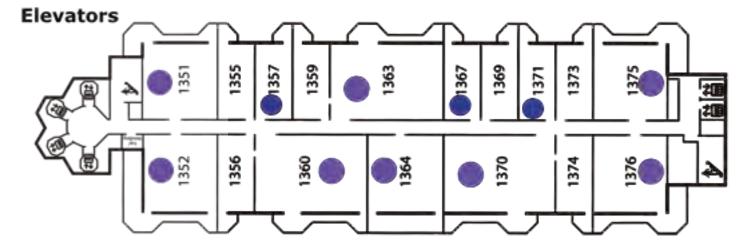

# PacificAudioFest.com June 23-25, 2023 Rate Sheet 13th Floor suites and showrooms sales@PacificAudioFest.com ~ 360.312.3604

| Room                                    | Length     | Width      | Height     | Cost   |
|-----------------------------------------|------------|------------|------------|--------|
| Standard Rooms<br>1357, 1367, 1371      | 14 ft-4in  | 20 ft- 4in | 8ft - 3in  | \$3350 |
| Presidential Suites<br>1360, 1363, 1370 | 29 ft      | 19 ft      | 8 ft - 3in | \$5950 |
| Corner Suites 1351                      | 14 ft      | 21 ft      | 8 ft - 3in | \$4400 |
| Corner Suites 1352                      | 15 ft      | 21 ft      | 8 ft - 3in | \$4400 |
| Corner Suites<br>1375, 1376             | 14ft - 6in | 20 ft -6in | 8 ft - 3in | \$4400 |
| Suite 1364                              | 14ft - 6in | 20 ft -6in | 8 ft - 3in | \$4400 |

#### 13th Floor