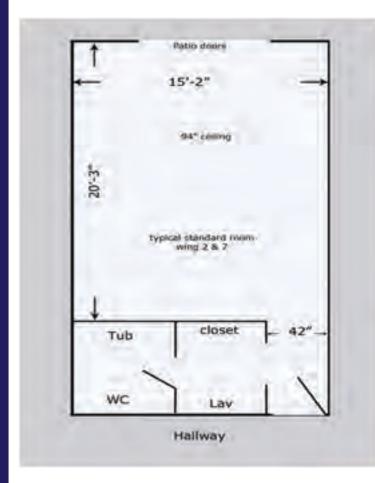

## PacificAudioFest.com June 23-25, 2023 Rate Sheet Wing 2 Standard Showrooms

Sales@PacificAudioFest.com - 360.312.3604

**Call for availability** 

1st Floor

Standard Double Queen Showrooms
Wing 2 -- \$3250

2104,2105,2107,2108,2111,2112,2115,2116,2119,2120 2202,2203,2206,2207,2210,2211,2214,2215,2218,2219 2302,2303,2306,2307,2310,2311,2314,2315,2318,2319

2109

elevators

Olympic1 30ftx21ftx7ft-4in \$3700 Olympic3 30ftx28ftx7ft-4in \$3700

7101,7108,2107,7115,7118,7119, Olympic 1, Olympic 3 7201,7204,7205,7208,7209,7212,7213,7216,7217,7220

Patio doors 94" cisting typical standard more wing 2 & 7 Tub Hallway