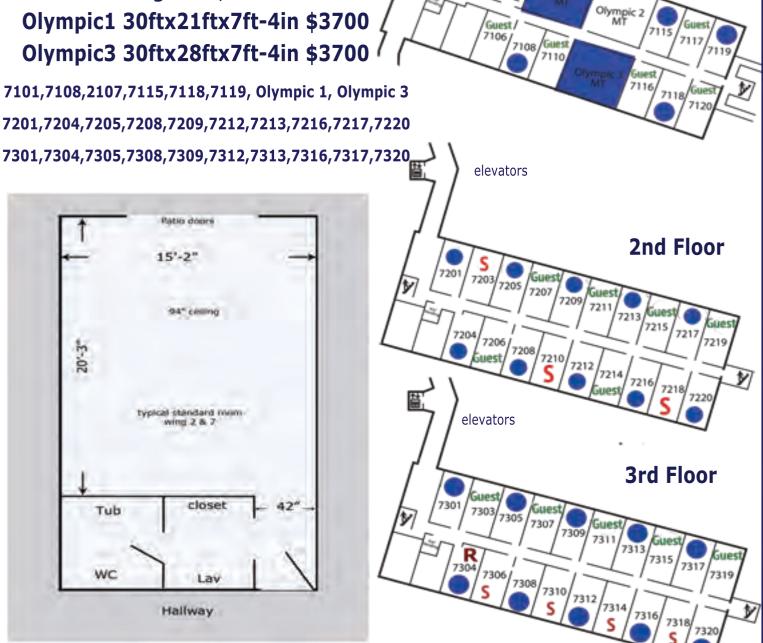

Olympic1 30ftx21ftx7ft-4in \$3700 Olympic3 30ftx28ftx7ft-4in \$3700

7101,7108,2107,7115,7118,7119, Olympic 1, Olympic 3 7201,7204,7205,7208,7209,7212,7213,7216,7217,7220

Patio doors 94" cisting typical standard more wing 2 & 7 Tub Hallway